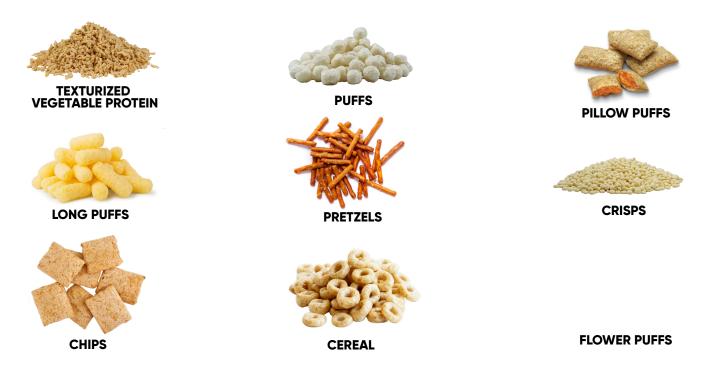

### **EXTRUSION CAPABILITIES**

# WE CAN CUSTOMIZE THE PROTEIN CRISP IN CEREAL OR SNACKS FORMAT WITH ADDED FIBER AND FLAVORS TO CREATE YOUR DESIRED PRODUCT AND SPECIFICATION. THESE CAPABILITIES CAN BE USED IN VARIOUS APPLICATIONS.

#### PROTEXT™ FEATURES & BENEFITS

- Flexibility in protein sources
- Size and shape customized to application
- Color & flavor coating available
- Texture enhancement in finished goods

## PARTNER WITH OUR FORMULATIONS TEAM TO DETERMINE THE IDEAL SIZE, SHAPE AND TEXTURED INGREDIENTS TO TAKE YOUR SNACK OR MEAT ALTERNATIVE TO THE NEXT LEVEL.

AS PRIVATE-LABEL EXPERTS, MSG OFFERS CO-MANUFACTURING SERVICES FOR SPORTS NUTRITION BRANDS, SPECIALTY RETAIL, FDM AND OTHER PARTNERS. WE CAN CUSTOMIZE THE PROTEIN CRISP IN CEREAL OR SNACKS FORMAT WITH ADDED FIBER AND FLAVORS TO CREATE YOUR DESIRED PRODUCT OR SPECIFICATION.