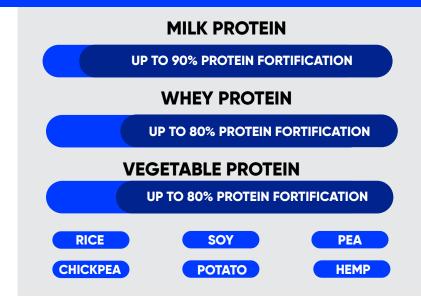

### **EXTRUSION CAPABILITIES**

# WE CAN CUSTOMIZE THE PROTEIN CRISP IN CEREAL OR SNACKS FORMAT WITH ADDED FIBER AND FLAVORS TO CREATE YOUR DESIRED PRODUCT AND SPECIFICATION. THESE CAPABILITIES CAN BE USED IN VARIOUS APPLICATIONS.

#### PROTEXT™ FEATURES & BENEFITS

- Flexibility in protein sources
- Size and shape customized to application
- Color & flavor coating available
- Texture enhancement in finished goods

## PARTNER WITH OUR FORMULATIONS TEAM TO DETERMINE THE IDEAL SIZE, SHAPE AND TEXTURED INGREDIENTS TO TAKE YOUR SNACK OR MEAT ALTERNATIVE TO THE NEXT LEVEL.

AS PRIVATE-LABEL EXPERTS, MSG OFFERS CO-MANUFACTURING SERVICES FOR SPORTS NUTRITION BRANDS, SPECIALTY RETAIL, FDM AND OTHER PARTNERS. WE CAN CUSTOMIZE THE PROTEIN CRISP IN CEREAL OR SNACKS FORMAT WITH ADDED FIBER AND FLAVORS TO CREATE YOUR DESIRED PRODUCT OR SPECIFICATION.