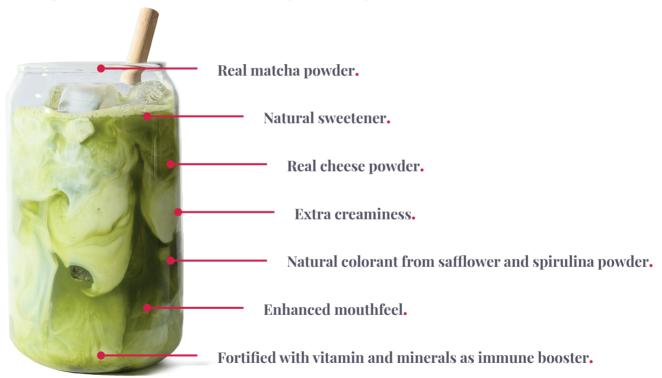

In the current fast-paced routine, a sip of tea could ease the stress and calm our mind. Matcha tea has always been known to provide this effect and it would be nice to have it on-the go especially when we are in a rush. Thus we present matcha latte in the form of powder drink, using real matcha powder and premium cream cheese powder from **Lactosan** for extra creaminess. It could give similar experience to cafe drinks in an instance because of the premium raw materials. In addition to a relaxing effect from matcha, vitamin premix from **Vitablend** is also included to boost immunity for our busy routine.

## Ingredients:

Non-Dairy Creamer, Caster Sugar, Matcha Powder, Green Tea Flavor Powder, Modified Tapioca Starch (GSL), Premium Cream Cheese Powder (Lactosan), Table Salt, Premix VM Immunity (Vitablend), Shade Green Powder (EXBERRY®), Stevia Extract, Xanthan Gum.

Alternatively, you may claim Exberry Coloring Food Powder as its respective ingredient:

Non-Dairy Creamer, Caster Sugar, Matcha Powder, Green Tea Flavor Powder, Modified Tapioca Starch (GSL), Premium Cream Cheese Powder (Lactosan), Table Salt, Premix VM Immunity (Vitablend), Safflower Powder, Spirulina Powder, Stevia Extract, Xanthan Gum.