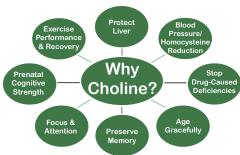

## BENEFICIAL FUNCTIONS OF CHOLINE FOR THE BODY

**Its Primary role** is to provide structural framework for the membrane and maintain permeability barrier.

In Brain it is a precursor to
Acetylcholine, and important
neurotransmitter involved in
cognition and motor co-ordination.
In Digestion PC is the part of Bile
complex that emulsifies fats to
facilitate absorption of fats and fat

In Liver it plays a crucial role in repair of the cells.

soluble nutrients.

In weight control Study results support the hypothesis that choline could be used in conjunction with normal athletic training to lose weight rapidly.