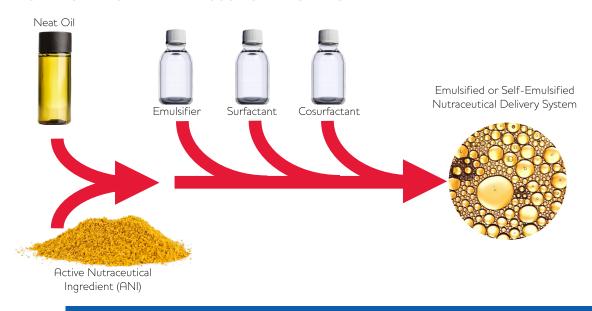

#### SENDS™ – Self-Emulsifying Nutraceutical Delivery System.

Dissolves an ANI in a suitable pre-concentrate system, which spontaneously forms an oil in water emulsion upon contact with the aqueous GI environment. Subsequently, the oil in water emulsion maintains the ANI in a solubilized (molecularized) state during transit in the GI tract, preventing ANI precipitation and improving overall bioavailability of the ANI.

SENDS™ pre-concentrates are formulated with highly-functional, highly-reproducible ABITEC ingredients, which are manufactured to the highest standards in cGMP facilities.

#### CAPMUL® + CAPTEX® + ACCONON® = SENDS™

Combinations of ABITEC functional lipids have demonstrated the ability to dissolve low-solubility ANIs, to spontaneously form micro-emulsions on contacting aqueous media, and to provide for the complete release of the incorporated ANI in dissolution testing. Additionally, a SENDS™ formulation can reduce ANI concentration and cost by improving the ANI's overall bioavailability.