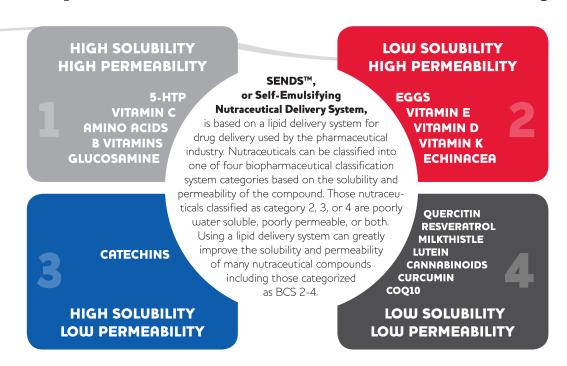

## The Biopharmaceutical Classification System

# THE CHALLENGE

Many Active Nutraceutical Ingredients (ANIs) have solubility and/or permeability issues. Getting water insoluble ANIs into solution to promote improved absorption of the intended therapy is a challenge to many nutraceutical formulators.