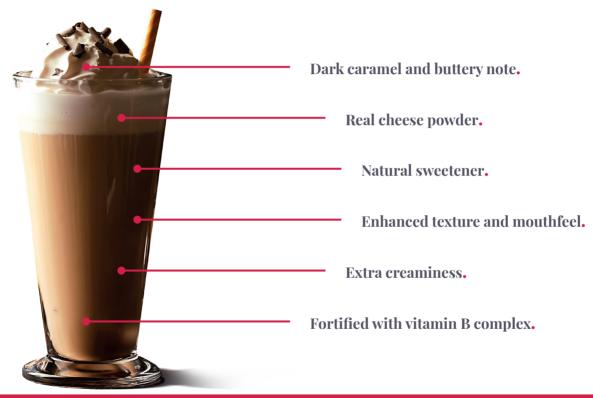

<sup>\*</sup>The % Daily Valuxe (DV) tells you how much a nutrient in a serving of food contribute to a daily diet. 2,150 calories a day is used for general nutrition advice.

A glass of coffee can never go wrong. It kick-start our day by its caffeine content, help us to 'wake up and shine' in the morning. Making coffee in the morning would be a relaxing ritual for some, while others would sought for a more convenient way. Instant 3in1 coffee is the answer for convenience, just add hot water and your coffee is ready. A tweak in taste would be nice to make coffee-drinking a more pleasing experience, thus we come with the concept of buttery cappuccino. Natural Culinary Booster® from Lactosan is real cheese powder which could give the mix of buttery and caramelized profile to food and beverage, in this recipe it instantly upgrade the coffee drink into something far from ordinary. As to match the profile, modified starch from GSL is added to enhance the texture and mouthfeel of this cappuccino drink.

## Ingredients :

Non-Dairy Creamer, Caster Sugar, Instant Black Coffee, Coffee Cappuccino Flavor Powder, Modified Tapioca Starch (GSL), Natural Culinary Booster® (Lactosan), Cocoa Powder, Maltodextrin, Vitamin Premix (Vitablend), Baking Soda, Stevia Extract, Xanthan Gum.