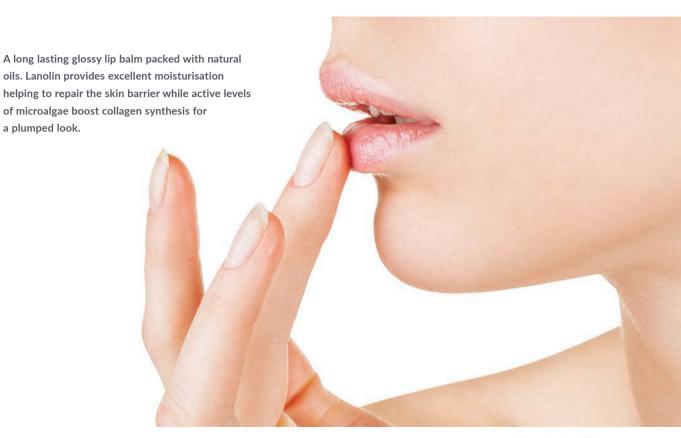

## **Plumping Peach Lip Balm**

| Supplier        | Description                                 | INCI                                                                                                                                      | w/w % | Phase | Product Information                                                                                                        |
|-----------------|---------------------------------------------|-------------------------------------------------------------------------------------------------------------------------------------------|-------|-------|----------------------------------------------------------------------------------------------------------------------------|
| Natura-Tec      | Sweet Almond<br>Oil                         | Prunus Amygdalus Dulcis<br>Oil                                                                                                            | 62,16 | А     | Emolient.                                                                                                                  |
| Natura-Tec      | Vaseline Type A                             | Ricinus Communis Seed<br>Oil (and) Hydrogenated<br>Castor Oil (and) Copernicia<br>Cerifera Cera                                           | 15    | А     | A petroleum jelly alternative, protecting skin from environmental factors and giving a soft texture to the product.        |
| NK<br>Chemicals | Anhydrous<br>Lanolin EP 8                   | Lanolin                                                                                                                                   | 10    | А     | Semi-occlusive, Lanolin helps prevent water loss and repair the skin barrier for long lasting moisturisation.              |
| Natura-Tec      | Naturasoft Shea<br>Refined                  | Butyrospermum Parkii<br>Butter                                                                                                            | 5     | А     | A bioactive ingredient perfect for anti-aging and moisturising formulations, Shea helps retain the elasticity of the skin. |
| Natura-Tec      | White Beexswax                              | Cera Alba                                                                                                                                 | 5     | А     | Structure building agent.                                                                                                  |
| NK<br>Chemicals | NK Liquid<br>Lanolin                        | Lanolin Oil                                                                                                                               | 1     | А     | With similar benefits to Lanolin, lanolin oil is a light feel emolient which reduces drag in formulations.                 |
| Natura-Tec      | Marine Blue Vital<br>C                      | Caprylic/Capric<br>Triglyceride (and)<br>Cylindrotheca Fusiformis<br>Extract                                                              | 0,75  | В     | Anti-wrinkle active for skincare with In-Vivo data to support the boosting of collagen synthesis.                          |
| CLR             | Carrot Oil                                  | Glycine Soja (Soybean) Oil<br>(and) Daucus Carota Sativa<br>(Carrot) Root Extract (and)<br>Beta-Carotene (and)<br>Tocopherol              | 0,26  | В     | An effective oil soluble colourant, it is used for application to dry, cracked and scaling skin.                           |
| NK<br>Chemicals | NK d-alpha<br>Tocopherol<br>Acetate 1000 IU | Tocopherol Acetate                                                                                                                        | 0,2   | В     | Vitamin E, skin conditioning.                                                                                              |
| Sensient        | Covapearl Pure<br>Carmine 438               | Cl 75470 (and) Cl 77891<br>(and) Mica                                                                                                     | 0,13  | В     | Shimmer.                                                                                                                   |
| EFF             | EFF294321<br>Peach                          | Flavour (and) Benzyl<br>Benzoate (and) Citral (and)<br>Eugenol (and) Geraniol<br>(and) Hexyl Cinnemal<br>(and) Limonene (and)<br>Linalool | 0,5   | В     | Flavour.                                                                                                                   |