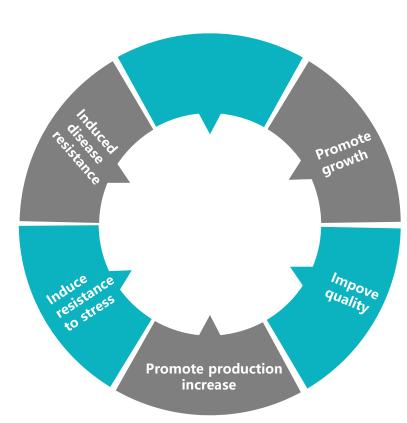

### APPLICATION OF CHITOSAN OLIGOSACCHARIDE IN AGRICULTURE

### Induced disease resistance

By inducing crops to produce a large number of disease resistance factors, effectively prevent the infection of viruses, bacteria and other pathogens, thereby reducing the disease.

### Induce resistance to stress

By regulating the physiological and biochemical functions of plants under the conditions of cold and drought,the damage to plants caused by stress is greatly reduced,and the effects of adverse environmental factors on crops are reduced.

#### Promote growth

By regulating the balance of metabolism in crops,promoting the absorption of nutrients by the root system and incresing the level of chlorophyll metabolism,the photosynthetic efficiency can be regulated and the grth of crops will be promoted.

#### Improve quality

The quality of agricultural products was improved by increasing the content of chlorophyll,increasing the content of vitamin C and soluble sugar,and decreasing the content of titratable acid.

### Promote production increase

By reducing the effects of diseases and stresses on crops, increasing the photosynthetic efficiency of plants, promoting the differentiation of plant organs and accumulation of nutrients, thus increasing the yied of crops.