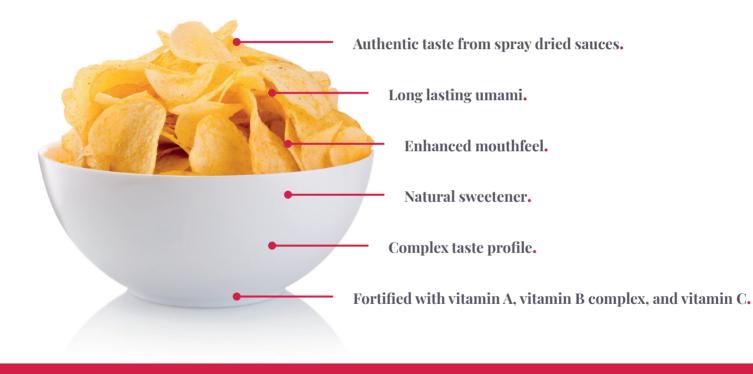

Snack, snack, snack! Never get enough of it until the bag is empty. On this opportunity we bring back the classic pizza flavor dusted on net shaped snack, with the addition of Natural Culinary Booster® from Lactosan, not only to give real cheese taste but also provide lingering umami. For the middle note, mustard sauce and worcestershire sauce in spray-dried powder from Amtech, are combined to give complex taste in a single bite. As to promote healthy snacking, vitamin premix from Vitablend is added to ensure we get the nutrition needed while enjoying the flavorful snack.